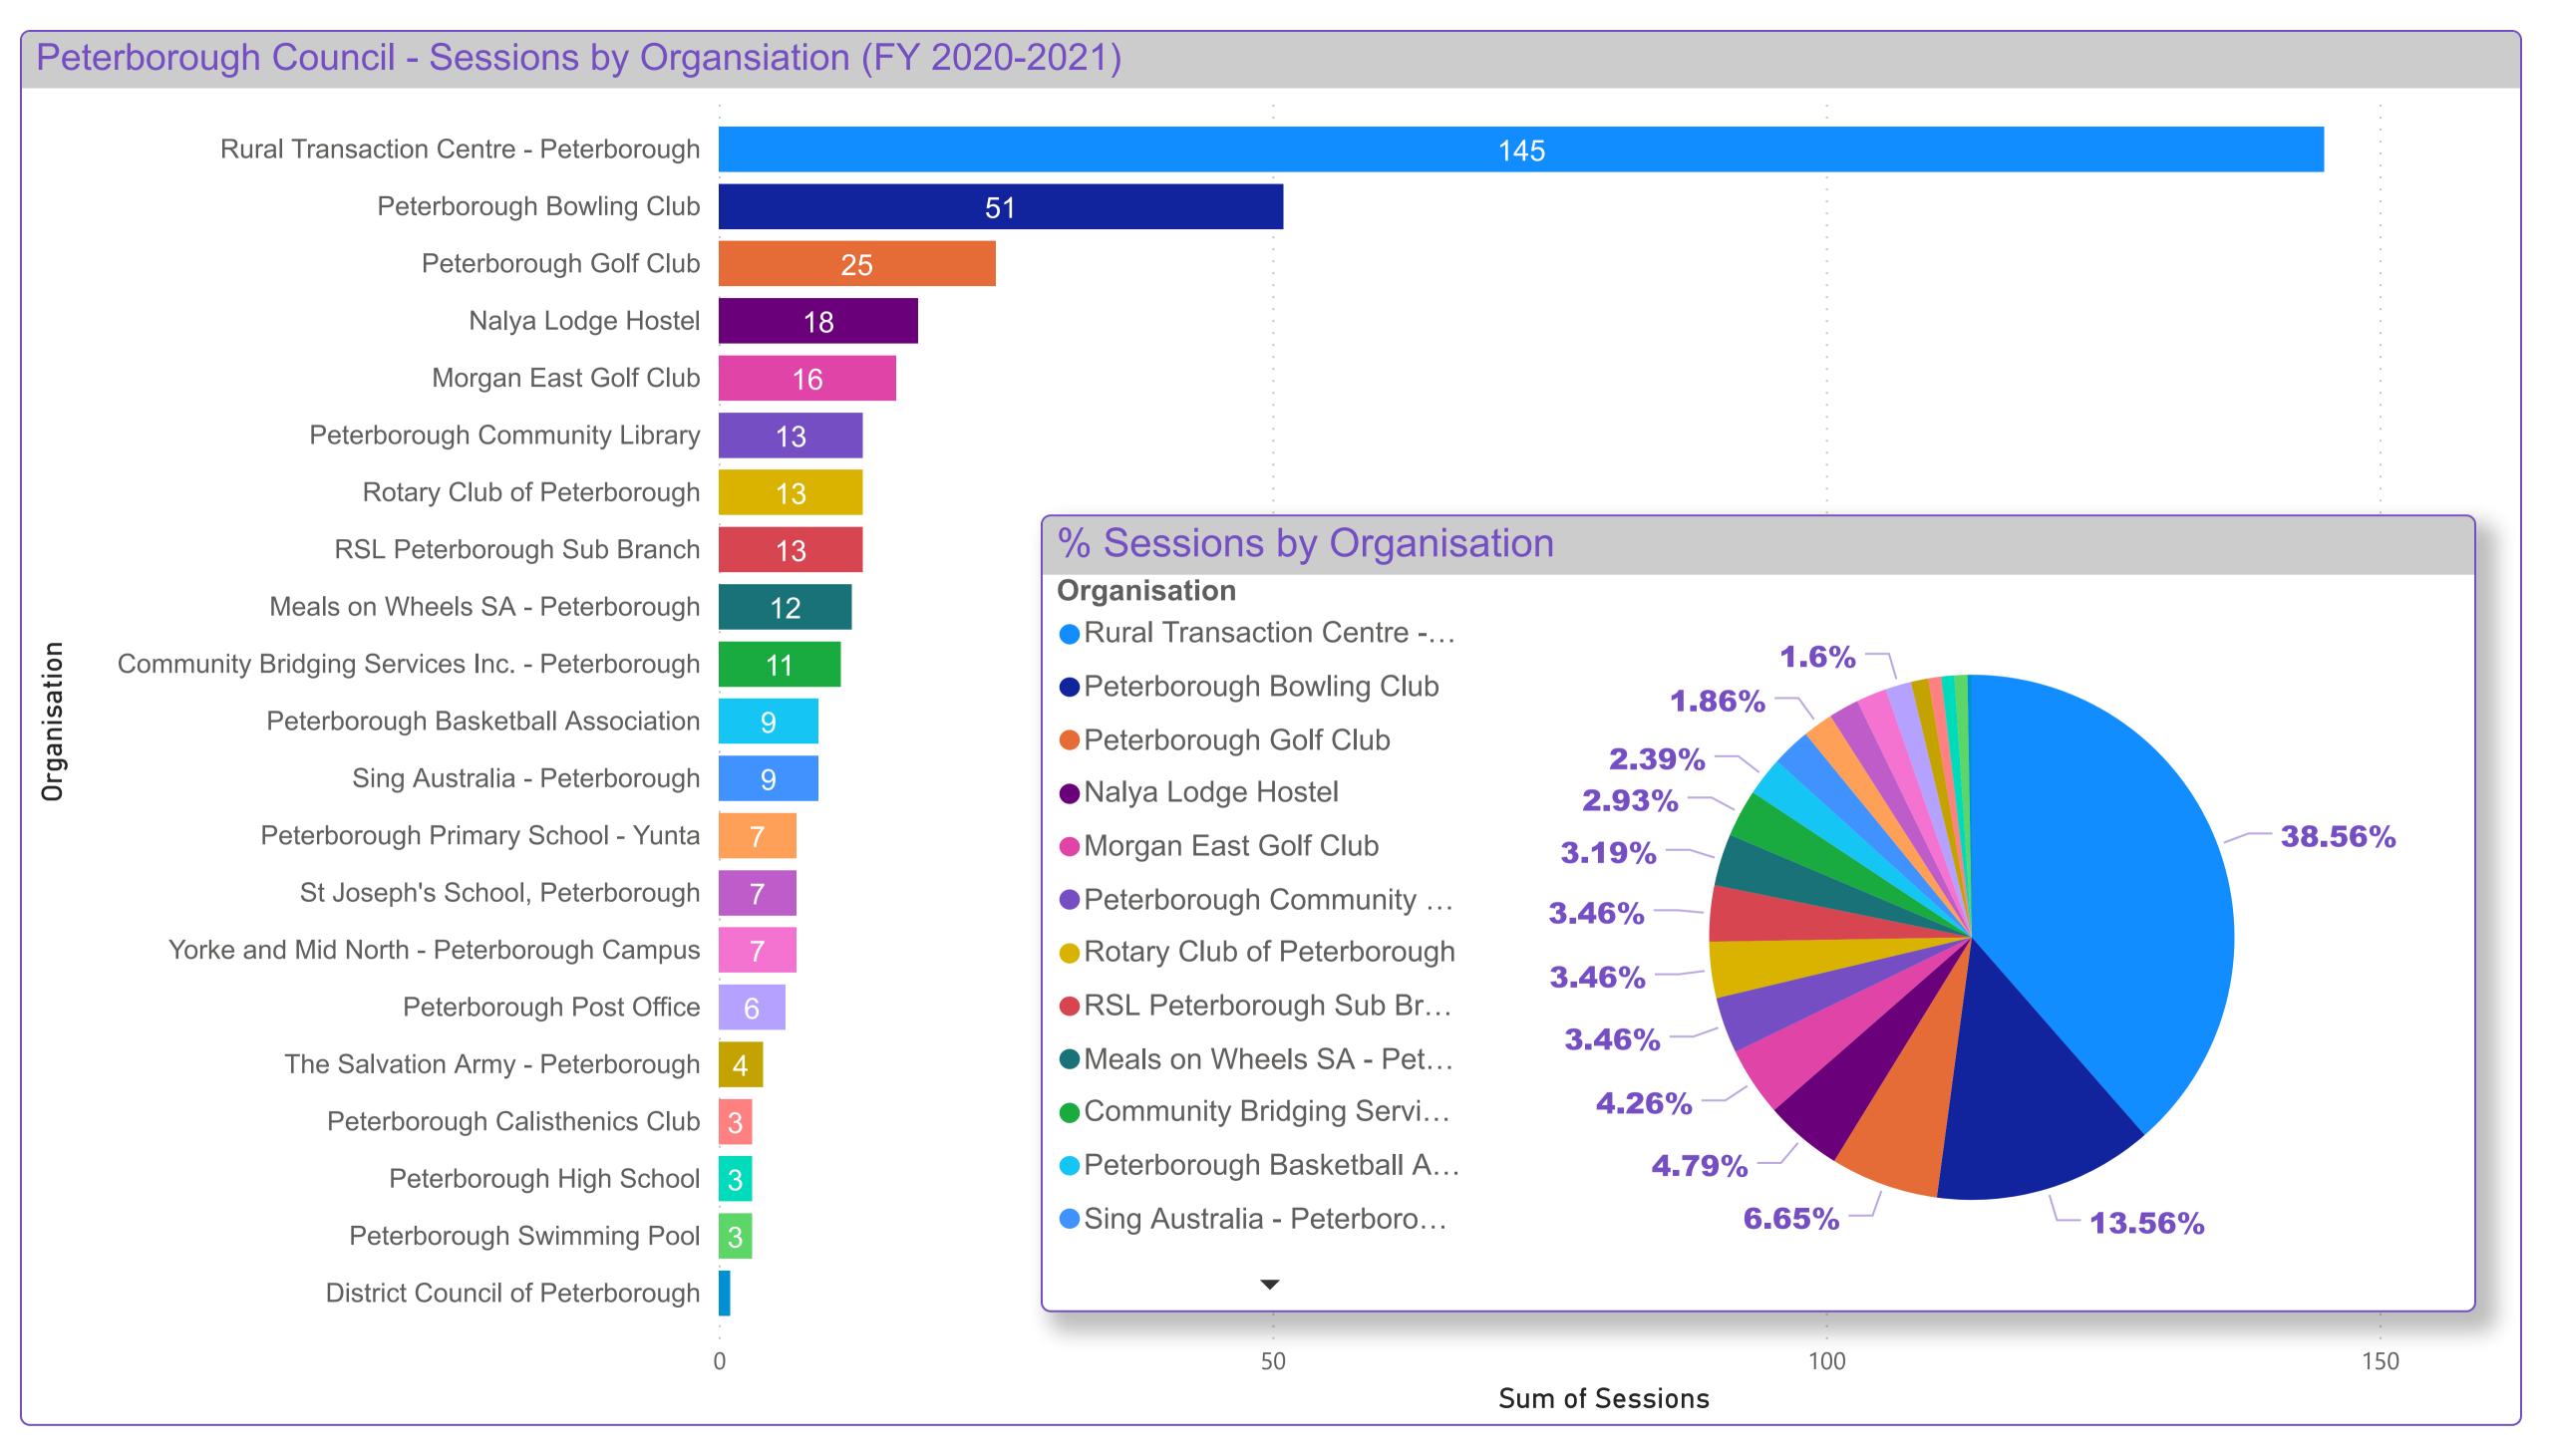

| Organisation                                 | Sum of Sessions |
|----------------------------------------------|-----------------|
| Community Bridging Services Inc Peterborough | 11              |
| District Council of Peterborough             | 1               |
| Meals on Wheels SA - Peterborough            | 12              |
| Morgan East Golf Club                        | 16              |
| Nalya Lodge Hostel                           | 18              |
| Peterborough Basketball Association          | 9               |
| Peterborough Bowling Club                    | 51              |
| Peterborough Calisthenics Club               | 3               |
| Peterborough Community Library               | 13              |
| Peterborough Golf Club                       | 25              |
| Peterborough High School                     | 3               |
| Peterborough Post Office                     | 6               |
| Peterborough Primary School - Yunta          | 7               |
| Peterborough Swimming Pool                   | 3               |
| Rotary Club of Peterborough                  | 13              |
| RSL Peterborough Sub Branch                  | 13              |
| Rural Transaction Centre - Peterborough      | 145             |
| Sing Australia - Peterborough                | 9               |
| St Joseph's School, Peterborough             | 7               |
| The Colvetion Army Deterherough              | 1               |
| Total                                        | 376             |